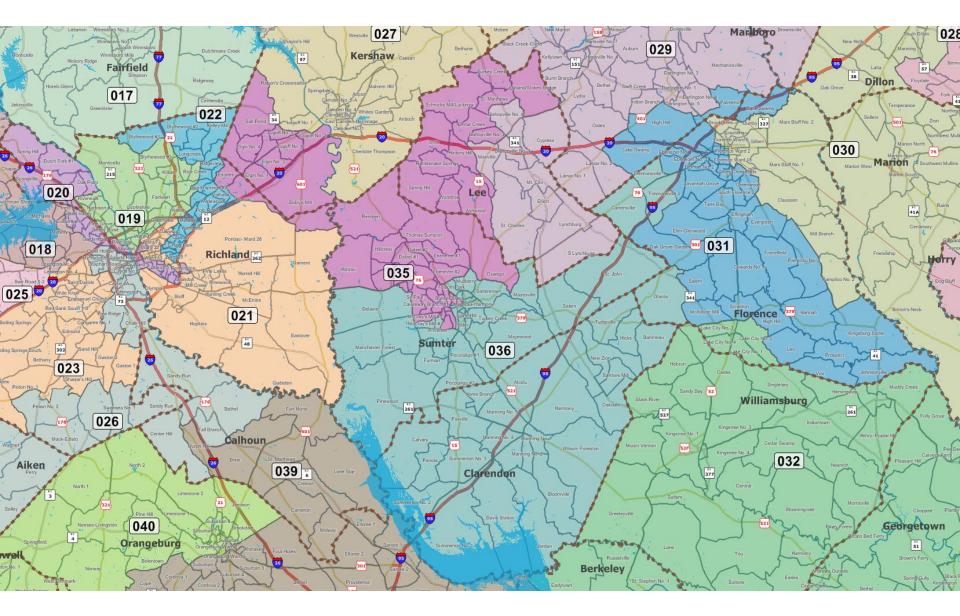

# SC Senate Staff Plan - Santee-Wateree Region

#### SC Senate Staff Plan – Upper Santee-Wateree Region